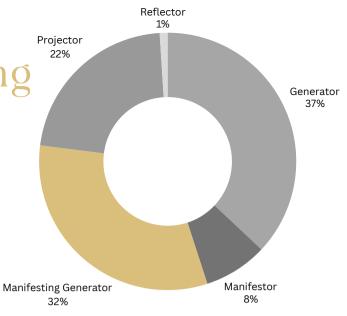

She's A God Human Design Energy Type: Manifesting Generator

### **Manifesting Generator Aura - 32%**

- Aura is Described as Open & Enveloping AND Inspiring & Impactful (when you're doing what you LOVE)
- Biggest Conditioning is energetic enslavement, getting ahead of yourself, being "too much' or all over the place & that you need to choose one career path
- Here to be present, grounded & live in Response
- · Need to move your body more than most
- Need Play & Freedom because you Bore Easily
- Most Multi-Passionate out of all of the Types