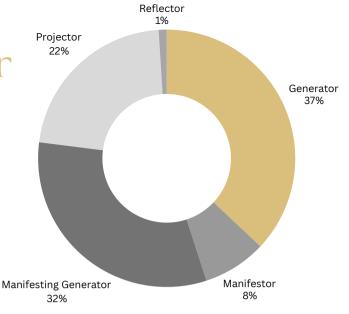

#### **Generator Aura-37%**

- · Aura is Described as Open & Enveloping
- Here to do what you LOVE & (by proxy) share your powerful Life Force, Invigorating Energy
- Here to live in RESPONSE by staying present, conscious & grounded
- Your Aura + Sacral are your Divine Compass
- Create Space for the NEW by taking Energetic Inventory monthly on Soul Yeses & removing Soul No's
- Biggest Conditioning: Energetic Enslavement/Self– Sacrifice & Life doesn't just come to me

#### **Manifestor Aura-8%**

- Aura is described as Closed & Impactful, The Casual Powerhouse
- Strategy is to INFORM, by opening your throat chakra & speaking what you are thinking, feeling, wanting
- · Throat Chakra is your Magick Wand
- Here to INITIATE on downloads & ideas
- Designed to feel Self-Sufficent in own energy
- Common feelings of Not Self: misunderstood, angry, not wanting to share ideas, feeling like ppl are trying to control you
- Can oscillate between people pleasers & rebels

### **Manifesting Generator Aura - 32%**

- Aura is Described as Open & Enveloping AND Inspiring & Impactful (when you're doing what you LOVE)
- Biggest Conditioning is energetic enslavement, getting ahead of yourself, being "too much' or all over the place & that you need to choose one career path
- Here to be present, grounded & live in Response
- · Need to move your body more than most
- Need Play & Freedom because you Bore Easily
- Most Multi-Passionate out of all of the Types

## **Projector Aura - 22%**

- · Aura is Described as Penetrating & Focused
- Natural Guides leading others from your Projected View Point
- Naturally efficient A.F. & here to tweak & make better what already exists
- Valued by what you SEE
- Here to have a 3 hour work day: Work Smarter NOT Harder & be clear about what "work' feels like to you by being clear on what feels Draining and what feels like Fuel
- Need to rest & take a Projector nap
- Magickal Tools: Recognizing Yourself (your gifts), honing in on Fascinations, use Delegation, be mindful of where you are Focusing your attention
- Must "wait for the invitation' before guiding others

#### Reflector Aura - 1%

- · Aura is described as Sampling, Resistant & Filtering
- Here to Flow through life's experiences & Resist holding onto energy that is not you
- Will feel Disappointment if you hold onto energy from certain Environments, People, Experiences that don't align
- Great at Discerning if people, places, things are Healthy
- Must have a practice of "clearing out' open centers
- Here to avoid rushing big decisions & instead let your truth come to you within a Lunar Cycle/ 28 days