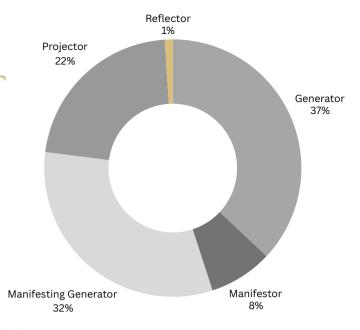

#### **Generator Aura-37%**

- · Aura is Described as Open & Enveloping
- Here to do what you LOVE & (by proxy) share your powerful Life Force, Invigorating Energy
- Here to live in RESPONSE by staying present, conscious & grounded
- Your Aura + Sacral are your Divine Compass
- Create Space for the NEW by taking Energetic Inventory monthly on Soul Yeses & removing Soul No's
- Biggest Conditioning: Energetic Enslavement/Self– Sacrifice & Life doesn't just come to me

#### **Manifestor Aura-8%**

- Aura is described as Closed & Impactful, The Casual Powerhouse
- Strategy is to INFORM, by opening your throat chakra & speaking what you are thinking, feeling, wanting
- · Throat Chakra is your Magick Wand
- Here to INITIATE on downloads & ideas
- Designed to feel Self-Sufficent in own energy
- Common feelings of Not Self: misunderstood, angry, not wanting to share ideas, feeling like ppl are trying to control you
- Can oscillate between people pleasers & rebels

### **Manifesting Generator Aura - 32%**

- Aura is Described as Open & Enveloping AND Inspiring & Impactful (when you're doing what you LOVE)
- Biggest Conditioning is energetic enslavement, getting ahead of yourself, being "too much' or all over the place & that you need to choose one career path
- Here to be present, grounded & live in Response
- · Need to move your body more than most
- Need Play & Freedom because you Bore Easily
- Most Multi-Passionate out of all of the Types

## **Projector Aura - 22%**

- · Aura is Described as Penetrating & Focused
- Natural Guides leading others from your Projected View Point
- Naturally efficient A.F. & here to tweak & make better what already exists
- Valued by what you SEE
- Here to have a 3 hour work day: Work Smarter NOT Harder & be clear about what "work' feels like to you by being clear on what feels Draining and what feels like Fuel
- Need to rest & take a Projector nap
- Magickal Tools: Recognizing Yourself (your gifts), honing in on Fascinations, use Delegation, be mindful of where you are Focusing your attention
- Must "wait for the invitation' before guiding others

#### Reflector Aura - 1%

- · Aura is described as Sampling, Resistant & Filtering
- Here to Flow through life's experiences & Resist holding onto energy that is not you
- Will feel Disappointment if you hold onto energy from certain Environments, People, Experiences that don't align
- Great at Discerning if people, places, things are Healthy
- Must have a practice of "clearing out' open centers
- Here to avoid rushing big decisions & instead let your truth come to you within a Lunar Cycle/ 28 days