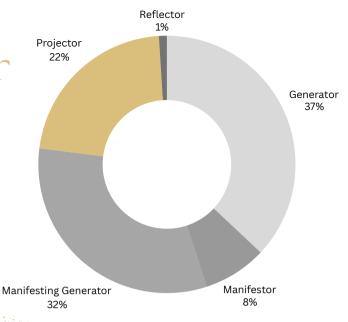

#### **Generator Aura-37%**

- · Aura is Described as Open & Enveloping
- Here to do what you LOVE & (by proxy) share your powerful Life Force, Invigorating Energy
- Here to live in RESPONSE by staying present, conscious & grounded
- Your Aura + Sacral are your Divine Compass
- Create Space for the NEW by taking Energetic Inventory monthly on Soul Yeses & removing Soul No's
- Biggest Conditioning: Energetic Enslavement/Self– Sacrifice & Life doesn't just come to me

#### **Manifestor Aura-8%**

- Aura is described as Closed & Impactful, The Casual Powerhouse
- Strategy is to INFORM, by opening your throat chakra & speaking what you are thinking, feeling, wanting
- · Throat Chakra is your Magick Wand
- Here to INITIATE on downloads & ideas
- Designed to feel Self-Sufficent in own energy
- Common feelings of Not Self: misunderstood, angry, not wanting to share ideas, feeling like ppl are trying to control you
- Can oscillate between people pleasers & rebels

### **Manifesting Generator Aura - 32%**

- Aura is Described as Open & Enveloping AND Inspiring & Impactful (when you're doing what you LOVE)
- Biggest Conditioning is energetic enslavement, getting ahead of yourself, being "too much' or all over the place & that you need to choose one career path
- Here to be present, grounded & live in Response
- · Need to move your body more than most
- Need Play & Freedom because you Bore Easily
- Most Multi-Passionate out of all of the Types

## **Projector Aura - 22%**

- · Aura is Described as Penetrating & Focused
- Natural Guides leading others from your Projected View Point
- Naturally efficient A.F. & here to tweak & make better what already exists
- Valued by what you SEE
- Here to have a 3 hour work day: Work Smarter NOT Harder & be clear about what "work' feels like to you by being clear on what feels Draining and what feels like Fuel
- Need to rest & take a Projector nap
- Magickal Tools: Recognizing Yourself (your gifts), honing in on Fascinations, use Delegation, be mindful of where you are Focusing your attention
- Must "wait for the invitation' before guiding others

#### Reflector Aura - 1%

- · Aura is described as Sampling, Resistant & Filtering
- Here to Flow through life's experiences & Resist holding onto energy that is not you
- Will feel Disappointment if you hold onto energy from certain Environments, People, Experiences that don't align
- Great at Discerning if people, places, things are Healthy
- Must have a practice of "clearing out' open centers
- Here to avoid rushing big decisions & instead let your truth come to you within a Lunar Cycle/ 28 days