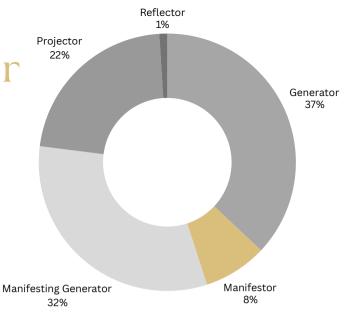

# Human Design Energy Type: Generator

#### **Generator Aura-37%**

- · Aura is Described as Open & Enveloping
- Here to do what you LOVE & (by proxy) share your powerful Life Force, Invigorating Energy
- Here to live in RESPONSE by staying present, conscious & grounded
- Your Aura + Sacral are your Divine Compass
- Create Space for the NEW by taking Energetic Inventory monthly on Soul Yeses & removing Soul No's
- Biggest Conditioning: Energetic Enslavement/Self– Sacrifice & Life doesn't just come to me